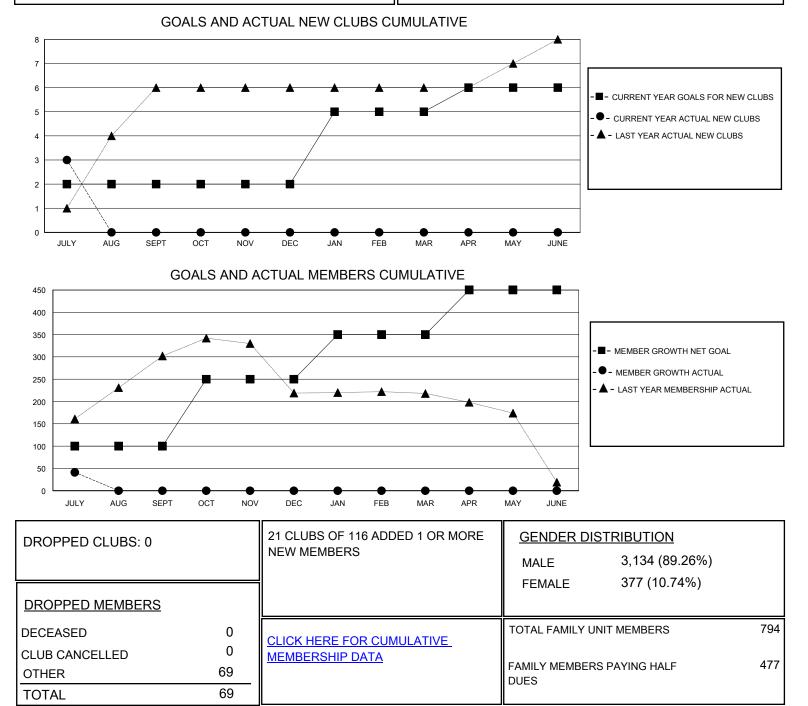

## MONTHLY MEMBERSHIP PROGRESS REPORT

District 324 G

Results as of: 7/31/2024

| GMT:                  |               |           |               |                       |                       |                         | GMT CA                                             |
|-----------------------|---------------|-----------|---------------|-----------------------|-----------------------|-------------------------|----------------------------------------------------|
| Clubs                 |               |           |               | Members               |                       |                         |                                                    |
| RESULTS FOR 2024-2025 |               |           |               | RESULTS FOR 2024-2025 |                       |                         |                                                    |
| QUARTER               | NEW CLUB GOAL | NEW CLUBS | DROPPED CLUBS | QUARTER               | ER GROWTH NET<br>GOAL | MEMBER GROWTH<br>ACTUAL | DROPPED<br>MEMBERS ACTUAL<br>(including transfers) |
| JULY/AUG/SEPT         | 2             | 3         | 0             | JULY/AUG/SEPT         | 100                   | 116                     | 69                                                 |
| OCT/NOV/DEC           | 0             | 0         | 0             | OCT/NOV/DEC           | 150                   | 0                       | 0                                                  |
| JAN/FEB/MAR           | 3             | 0         | 0             | JAN/FEB/MAR           | 100                   | 0                       | 0                                                  |
| APR/MAY/JUNE          | 1             | 0         | 0             | APR/MAY/JUNE          | 100                   | 0                       | 0                                                  |